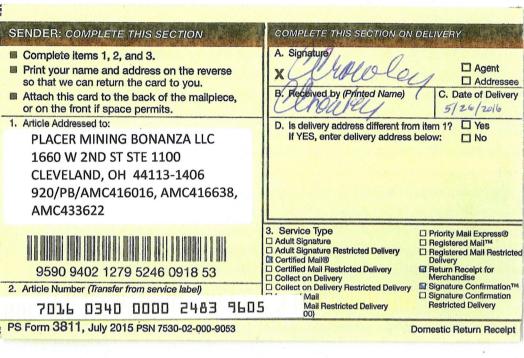

#### BUREAU OF LAND MANAGEMENT

Arizona State Office
One North Central Avenue, Suite 800
Phoenix, Arizona 85004-4427
www.blm.gov/az/

MAY 1 7 2016

In Reply Refer To: 3800 (9200) PB AMC416016, AMC416638, AMC433622

CERTIFIED MAIL - RETURN RECEIPT REQUESTED NO. 7016 0340 0000 2483 9605

#### NOTICE

PLACER MINING BONANZA LLC 1660 W 2ND ST STE 1100 CLEVELAND, OH 44113-1406

This Notice Affects Those Claims

Shown in the Block Below.

SEE ATTACHED LIST

**Enclosure** 

USPS TRACKING#

First-Class Mail Postage & Fees Paid USPS Permit No. G-10

9590 9402 1229 5246 0918 53

United States
Postal Service

O

UNITED STATES

DEPARTMENT OF THE INTERIOR