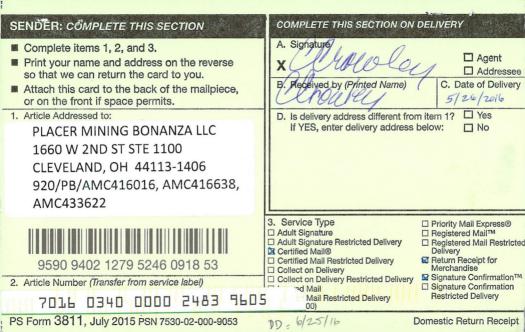

CERTIFIED MAIL - RETURN RECEIPT REQUESTED NO. 7016 0340 0000 2483 9605

#### NOTICE

PLACER MINING BONANZA LLC 1660 W 2ND ST STE 1100 CLEVELAND, OH 44113-1406

This Notice Affects Those Claims

Shown in the Block Below.

SEE ATTACHED LIST

**Enclosure** 

USPS TRACKING#

First-Class Mail Postage & Fees Paid USPS Permit No. G-10

9590 9402 1229 5246 0918 53

United States
Postal Service

O

UNITED STATES

DEPARTMENT OF THE INTERIOR